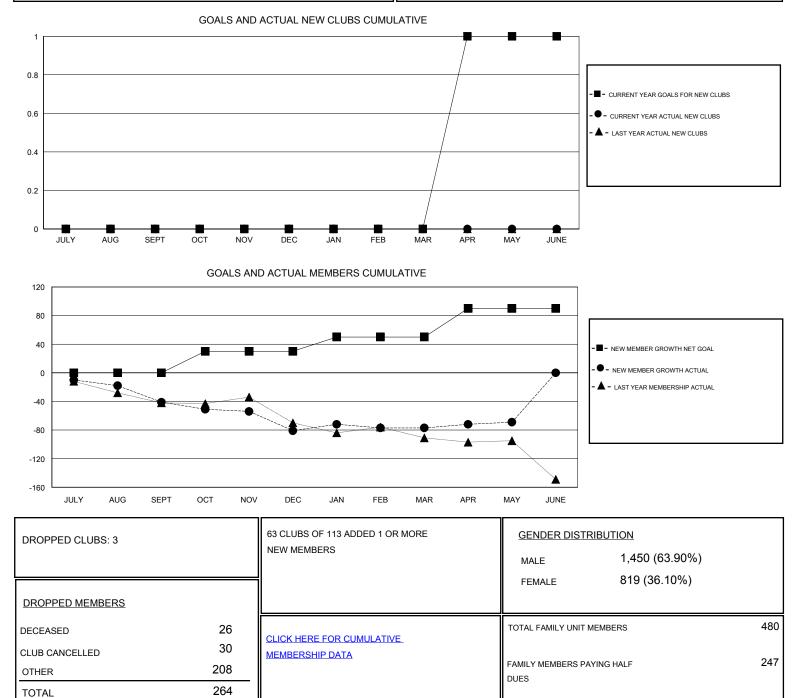

## LOCATION ALBERTA

| GMT:                  | GMT: DENNIS STEVENSON |               |           | LOCATION ALBERTA |                       |                                                                |                                                              | GMT CA                                             |
|-----------------------|-----------------------|---------------|-----------|------------------|-----------------------|----------------------------------------------------------------|--------------------------------------------------------------|----------------------------------------------------|
| Clubs                 |                       |               |           |                  | Members               |                                                                |                                                              |                                                    |
| RESULTS FOR 2016-2017 |                       |               |           |                  | RESULTS FOR 2016-2017 |                                                                |                                                              |                                                    |
| QUART                 | ĒR                    | NEW CLUB GOAL | NEW CLUBS | DROPPED CLUBS    | QUARTER               | NEW MEMBER GROWTH<br>NET GOAL (not reinstated<br>or transfers) | NEW MEMBER<br>GROWTH ACTUAL (not<br>reinstated or transfers) | DROPPED<br>MEMBERS ACTUAL<br>(including transfers) |
| JULY/AU               | JG/SEPT               | 0             | 0         | 1                | JULY/AUG/SEPT         | 0                                                              | 21                                                           | 62                                                 |
| OCT/NO                | V/DEC                 | 0             | 0         | 1                | OCT/NOV/DEC           | 30                                                             | 65                                                           | 105                                                |
| JAN/FEB               | B/MAR                 | 0             | 0         | 1                | JAN/FEB/MAR           | 20                                                             | 70                                                           | 66                                                 |
| APR/MA                | Y/JUNE                | 1             | 0         | 0                | APR/MAY/JUNE          | 40                                                             | 39                                                           | 31                                                 |